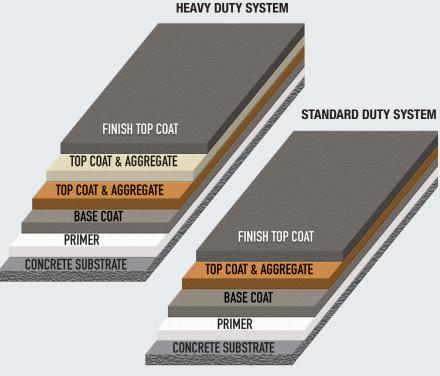

# System Selector Guide

| Pedestrian Traffic Deck Coating Systems |            |               |                                             |  |  |
|-----------------------------------------|------------|---------------|---------------------------------------------|--|--|
| TUFFLEX Pedestrian System:              | Thickness: | Rating:       | Use:                                        |  |  |
| TUFFLEX "TUFF" on Concrete              | 64 Mils    | Standard Duty | Pedestrian Traffic over Concrete            |  |  |
| TUFFLEX "TUFF" on Plywood               | 80 Mils    | Heavy Duty    | Pedestrian Traffic over Plywood             |  |  |
| ELASTA-TUFF 5000/6000 X-2               | 68 Mils    | Heavy Duty    | Pedestrian Traffic over Concrete or Plywood |  |  |

| Vehicular Traffic Deck Coating Systems |            |               |                                            |  |  |
|----------------------------------------|------------|---------------|--------------------------------------------|--|--|
| TUFFLEX Vehicular System:              | Thickness: | Rating:       | Use:                                       |  |  |
| ELASTA-TUFF System 566-VEH             | 50 Mils    | Standard Duty | Vehicular Traffic over Concrete            |  |  |
| ELASTA-TUFF System 566-VHD             | 60 Mils    | Heavy Duty    | Heavy Duty Vehicular Traffic over Concrete |  |  |