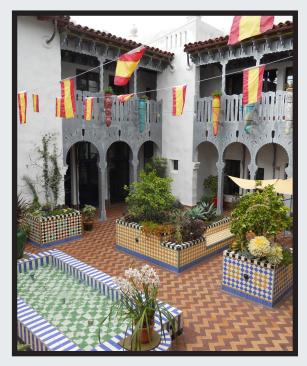

# TUFF Against Cracks Anti-Fracture Waterproofing

TUFFLEX Anti-Fracture System:

TUFFLEX Anti-Fracture Waterproof Membrane Systems provide waterproofing and crack resistance for below tile and paver applications:

- Provide Seamless Waterproofing
- Reduce Cracking in Tile & Grout
- Provide a Bondable Surface for Thin-Set and Mortars