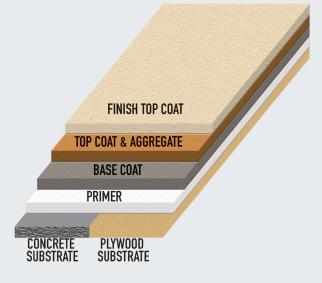

## Pedestrian Traffic Decking

TUFFLEX Pedestrian Traffic Deck Systems provide versatile and durable waterproofing protection to both concrete and plywood substrates.