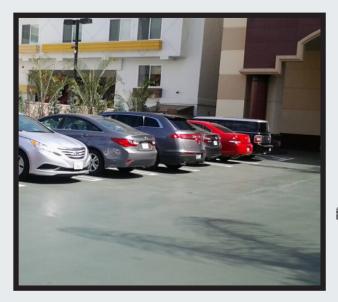

## Vehicular Traffic Decking

### TUFFLEX Vehicular Traffic Deck Systems:

- Hold up to UV Exposure and Heavy Vehicular Traffic
- Provide Seamless Waterproof Protection
- Prevent Rebar Deterioration
- Stop Scaling and Spalling of Concrete
- Reduce Maintenance Costs

TUFFLEX Vehicular Traffic Deck Systems have provided the toughest protection for vehicular traffic decks world wide for more than 30 years.