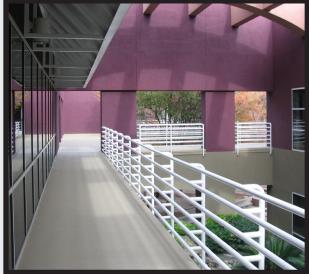

## Pedestrian Traffic Decking

TUFFLEX Pedestrian Traffic Deck Systems provide versatile and durable waterproofing protection to both concrete and plywood substrates.