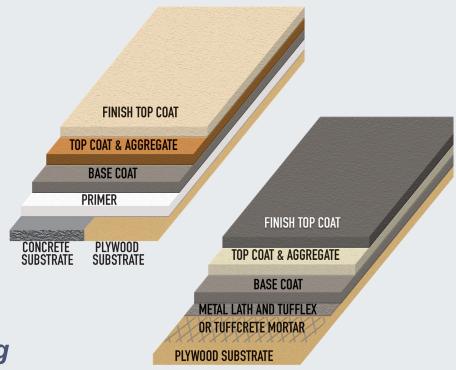

## Pedestrian Traffic Decking

TUFFLEX Pedestrian Traffic Deck Systems provide versatile and durable waterproofing protection to both concrete and plywood substrates.

# System Selector Guide

| Pedestrian Traffic Deck Coating Systems |            |               |                                             |  |  |
|-----------------------------------------|------------|---------------|---------------------------------------------|--|--|
| TUFFLEX Pedestrian System:              | Thickness: | Rating:       | Use:                                        |  |  |
| TUFFLEX "TUFF" on Concrete              | 64 Mils    | Standard Duty | Pedestrian Traffic over Concrete            |  |  |
| TUFFLEX "TUFF" on Plywood               | 80 Mils    | Heavy Duty    | Pedestrian Traffic over Plywood             |  |  |
| ELASTA-TUFF 5000/6000 X-2               | 68 Mils    | Heavy Duty    | Pedestrian Traffic over Concrete or Plywood |  |  |