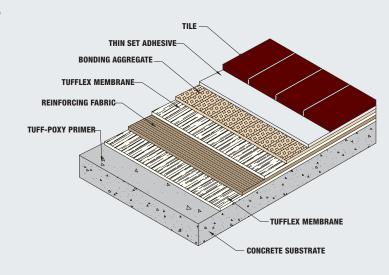

# TUFF Against Cracks Anti-Fracture Waterproofing

TUFFLEX Anti-Fracture System:

TUFFLEX Anti-Fracture Waterproof Membrane Systems provide waterproofing and crack resistance for below tile and paver applications:

- Provide Seamless Waterproofing
- Reduce Cracking in Tile & Grout
- Provide a Bondable Surface for Thin-Set and Mortars