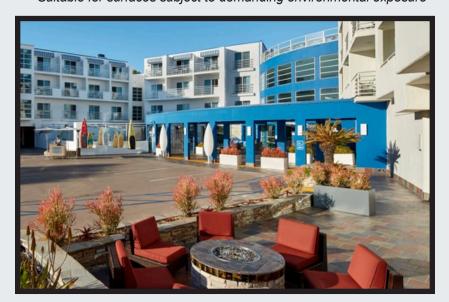

# Hybrid Polyurea Quick Cure Waterproofing

TUFFLEX UREA-TUFF 4200 Hybrid Polyurea Systems:

- · Pedestrian & Vehicular Traffic Deck Systems
- · Provide Seamless Waterproofing for demanding decks
- Provide Two-Component Rapid Cure Coatings
- Demonstrates excellent adhesion, impact and abrasion resistance
- · Suitable for surfaces subject to demanding environmental exposure