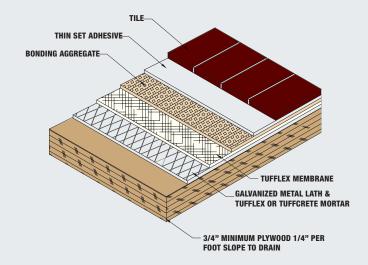

# TUFF Against Cracks Anti-Fracture Waterproofing

TUFFLEX Anti-Fracture System:

TUFFLEX Anti-Fracture Waterproof Membrane Systems provide waterproofing and crack resistance for below tile and paver applications:

- Provide Seamless Waterproofing
- Reduce Cracking in Tile & Grout
- Provide a Bondable Surface for Thin-Set and Mortars

| Anti-Fracture Waterproofing Membranes |            |               |                                                        |  |  |
|---------------------------------------|------------|---------------|--------------------------------------------------------|--|--|
| TUFFLEX AFWM System:                  | Thickness: | Rating:       | Use:                                                   |  |  |
| TUFFLEX System AFWM-64 Mil            | 64 Mils    | Standard Duty | Under Tile over Concrete Surfaces (Pedestrian Traffic) |  |  |
| TUFFLEX "Flex Mesh" Under Tile        | 1/4 inch   | Heavy Duty    | Under Tile over Plywood Surfaces (Heavy Pedestrian)    |  |  |